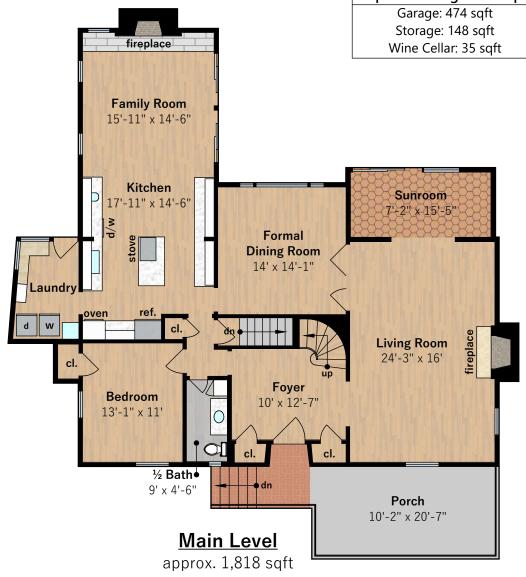

## 500 Hampton Road

Piedmont, CA 94611

Estimated Total Finished Square Footage: 3,177 sqft

Main Level: 1,818 sqft Upper Level: 1,359 sqft

## Estimated Total Unfinished Square Footage: 657 sqft

Upper Level approx. 1,359 sqft

8'-2" 8'-2" x 8'-1" x 5'-3"

Storage
15'-7" x 10'-6"

Garage
20'-11" x 18'-11"

Lower Level
approx. 657 sqft

Interior room dimensions are shown, and all square footage measured from perimeter of exterior walls. Decks, porches, and patios are not included in calculations.

Measured on June 16th, 2022

Any and all information on this drawing is for illustrative purposes only and is deemed reliable, but not guaranteed.

All information requires independent verification.

Listed By: Jane Strauch jane@janestrauch.com