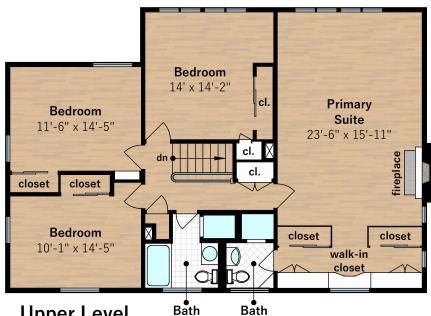

## 500 Hampton Road

Piedmont, CA 94611

Estimated Total Finished Square Footage: 3,177 sqft

Main Level: 1,818 sqft Upper Level: 1,359 sqft

## Estimated Total Unfinished Square Footage: 657 sqft

Upper Level approx. 1,359 sqft

8'-2" 8'-2" x 8'-1" x 5'-3"

Storage
15'-7" x 10'-6"

Garage
20'-11" x 18'-11"

Lower Level
approx. 657 sqft

Interior room dimensions are shown, and all square footage measured from perimeter of exterior walls. Decks, porches, and patios are not included in calculations.

Measured on June 16th, 2022

Any and all information on this drawing is for illustrative purposes only and is deemed reliable, but not guaranteed.

All information requires independent verification.

Listed By: Jane Strauch jane@janestrauch.com